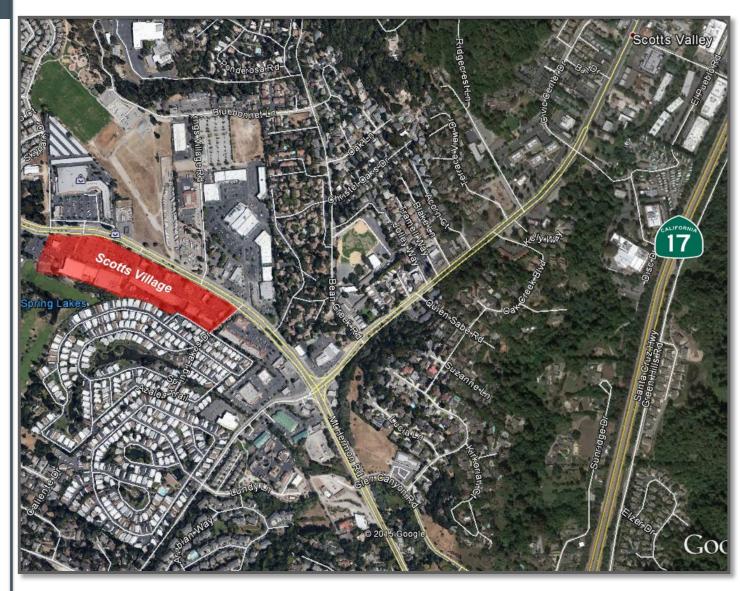

cotts Valley

### **PROPERTY DESCRIPTION**

#### **Description:**

Scotts Village Shopping Center (GLA 130,000sf ) is in the bullseye of Scotts Valley retail. Major tenants include Safeway, CVS, and a host of local offerings including Otoro Sushi, Flashbird Chicken, Flying Crane Spa, and many more. Great leasing opportunities are available for national and local tenants!

#### Location:

Scotts Village Shopping Center: 227-259 Mt. Hermon Road

#### For information, contact:

Emily Murtha – Senior Leasing Manager Direct: 415-277-6905 emurtha@crosspointrealty.com CA DRE #01891284

Carter Hemming, chemming@crosspointrealty.com CA DRE #01123464

Phone: 415-288-6888 Fax: 415-288-6877 Crosspoint Realty Services, Inc. 20211 Patio Drive, Suite 145 Castro Valley, CA 94546 www.crosspointrealty.com





# Scotts Village Shopping Center In the heart of Scotts Valley

### **REGIONAL MAP**

Scotts Valley, CA (6 miles from Santa Cruz & 16 miles from Los Gatos)

#### For information, contact:

Emily Murtha – Senior Leasing Manager Direct: 415-277-6905 <u>emurtha@crosspointrealty.com</u> CA DRE #01891284

Carter Hemming, <u>chemming@crosspointrealty.com</u> CA DRE #01123464

Phone: 415-288-6888 Fax: 415-288-6877 Crosspoint Realty Services, Inc. 20211 Patio Drive, Suite 145 Castro Valley, CA 94546 www.crosspointrealty.com