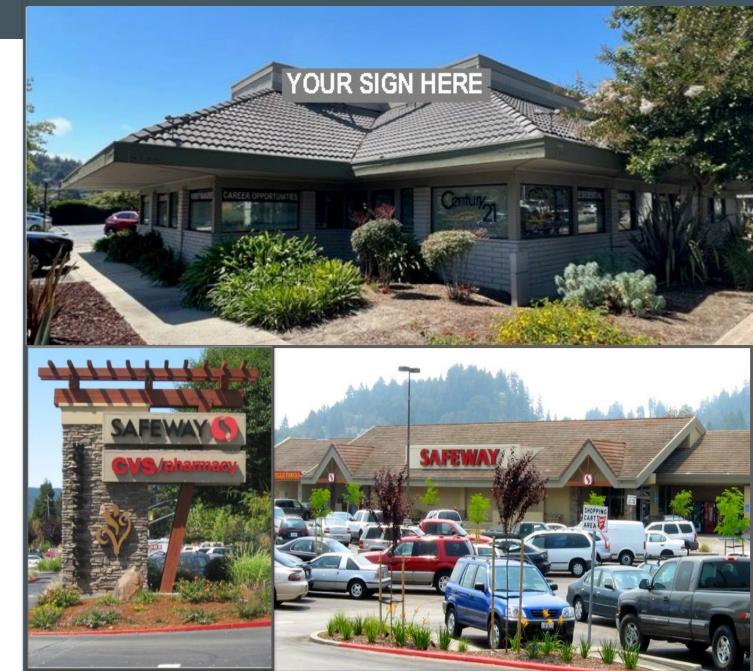

## **Scotts Village Shopping Center** 227 – 259 Mt. Hermon Road I Scotts Valley, California

### NOW LEASING

|        | <u>SCOTTS VILLAGE</u> |             |            |  |  |
|--------|-----------------------|-------------|------------|--|--|
| SPACE# | <u>SF</u>             | <u>RENT</u> | <u>NNN</u> |  |  |
| 245 V  | 827                   | CALL        | \$0.85     |  |  |
| 237 B  | 2.359                 | CALL        | \$0.85     |  |  |

#### **Description:**

Scotts Village Shopping Center (GLA 130,000sf ) is in the bullseye of Scotts Valley retail. Major tenants include Safeway, CVS, and a host of local offerings including Otoro Sushi, Flashbird Chicken, Flying Crane Spa, and many more. Great leasing opportunities are available for national and local tenants!