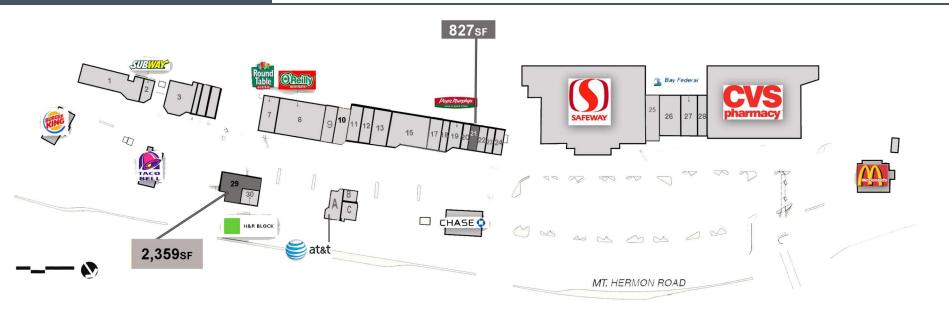

### **Scotts Village Shopping Center** 227 – 259 Mt. Hermon Road I Scotts Valley, California

SITE PLAN

Contact: Emily Murtha CA DRE #01891284 emurtha@crosspointrealty.com; Carter Hemming CA DRE#01123464, chemming@crosspointrealty.com; Phone 415.288.6888

|    | UNIT  | TENANT                    | SF   |    |     |
|----|-------|---------------------------|------|----|-----|
| 1  | 231A  | Skip's Tire & Auto Center | 3780 | 13 |     |
| 2  | 231 C | Subway                    | 950  | 15 |     |
| 3  | 235G  | Otoro Sushi               | 2522 | 17 |     |
| 4  | 235E  | Tim's Chinese             | 980  | 18 |     |
| 5  | 235C  | Taqueria Los Gallos       | 1210 | 19 |     |
| 6  | 235A  | Jersey Mikes              | 1206 | 20 |     |
| 7  | 245A  | Round Table Pizza         | 2415 | 21 | 1   |
| 8  | 245B  | O'Reilly Auto Parts       | 6575 | 22 |     |
| 9  | 245D  | Exhale Day Spa            | 1752 | 23 | 100 |
| 10 | 245E  | Bay Area Floors           | 1235 | 24 | 1   |
| 11 | 245G  | Art Cleaners              | 1400 |    |     |
| 12 | 245H  | Kao Sook Thai Cuisine     | 1688 |    |     |
|    |       |                           |      |    |     |

|    | UNIT | TENANT                   | SF   |
|----|------|--------------------------|------|
| 13 | 245J | Mathnasium               | 2100 |
| 15 | 245L | Dignity Health           | 5000 |
| 17 | 245Q | Flying Crane Spa         | 1500 |
| 18 | 245R | Tina's Hair Salon        | 900  |
| 19 | 2455 | Papa Murphy's Pizza      | 1350 |
| 20 | 245U | Bella Nail               | 827  |
| 21 | 245V | AVAILABLE                | 827  |
| 22 | 245W | Diamond Wireless/Verizon | 850  |
| 23 | 245Y | Greene Jewelers          | 700  |
| 24 | 245Z | Flashbird Chicken        | 852  |
|    |      |                          |      |
|    |      |                          |      |

|     | UNIT   | TENANT                          | SF   |
|-----|--------|---------------------------------|------|
| 25  | 255A   | Earthwise Pets                  | 2741 |
| 26  | 255B   | Scotts Valley Children's Center | 3200 |
| 27  | 255C   | Bay Federal Credit Union        | 2345 |
| 28  | 255D   | Insight Eye Care                | 1600 |
| 29  | 237B   | AVAILABLE                       | 2359 |
| 30  | 237A   | H & R Block                     | 1441 |
| PAD | 243A   | AT&T                            | 1500 |
| PAD | 243B&C | Wings School of Dance           | 1654 |
|     |        |                                 |      |
|     |        |                                 |      |