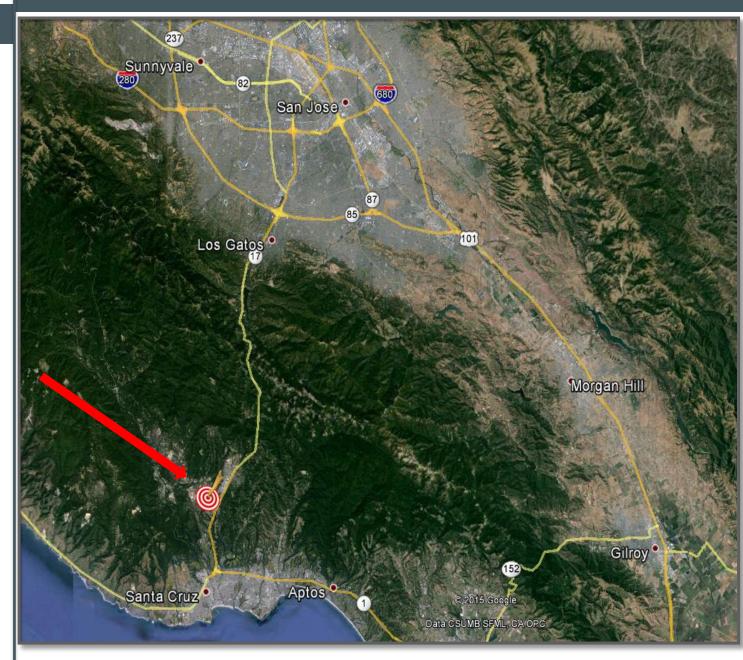

### **REGIONAL MAP**

Scotts Valley, CA (6 miles from Santa Cruz & 16 miles from Los Gatos)