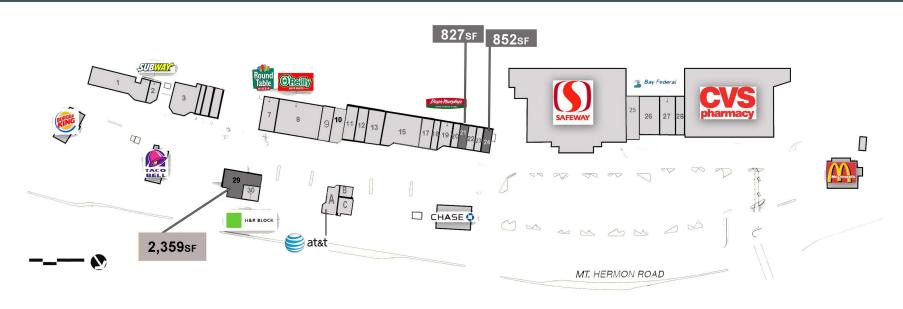

# Scotts Village Shopping Center

227 - 259 Mt. Hermon Road I Scotts Valley, California

SITE PLAN

Contact: Emily Murtha CA DRE #01891284 emurtha@crosspointrealty.com; Carter Hemming CA DRE#01123464, chemming@crosspointrealty.com; Phone 415.288.6888

|    | UNIT  | TENANT                    | SF   |    | UNIT | TENANT                   | SF   |    | UNIT     | TENANT                          | SF   |
|----|-------|---------------------------|------|----|------|--------------------------|------|----|----------|---------------------------------|------|
| 1  | 231A  | Skip's Tire & Auto Center | 3780 | 13 | 245J | Mathnasium               | 2100 | 25 | 255A     | Earthwise Pets                  | 2741 |
| 2  | 231 C | Subway                    | 950  | 15 | 245L | Dignity Health           | 5000 | 26 | 255B     | Scotts Valley Children's Center | 3200 |
| 3  | 235G  | Otoro Sushi               | 2522 | 17 | 245Q | Flying Crane Spa         | 1500 | 27 | 255C     | Bay Federal Credit Union        | 2345 |
| 4  | 235E  | Tim's Chinese             | 980  | 18 | 245R | Tina's Hair Salon        | 900  | 28 | 255D     | Insight Eye Care                | 1600 |
| 5  | 235C  | Taqueria Los Gallos       | 1210 | 19 | 245S | Papa Murphy's Pizza      | 1350 | 29 | 237B     | AVAILABLE                       | 2359 |
| 6  | 235A  | Jersey Mikes              | 1206 | 20 | 245U | Bella Nail               | 827  | 30 | 237A     | H & R Block                     | 1441 |
| 7  | 245A  | Round Table Pizza         | 2415 | 21 | 245V | AVAILABLE                | 827  | PA | 243A     | AT&T                            | 1500 |
| 8  | 245B  | O'Reilly Auto Parts       | 6575 | 22 | 245W | Diamond Wireless/Verizon | 850  | PA | D 243B&0 | Wings School of Dance           | 1654 |
| 9  | 245D  | Exhale Day Spa            | 1752 | 23 | 245Y | Greene Jewelers          | 700  |    |          |                                 |      |
| 10 | 245E  | Bay Area Floors           | 1235 | 24 | 245Z | AVAILABLE                | 852  |    |          |                                 |      |
| 11 | 245G  | Art Cleaners              | 1400 |    |      |                          |      |    |          |                                 |      |
| 12 | 245H  | Kao Sook Thai Cuisine     | 1688 |    |      |                          |      |    |          |                                 |      |