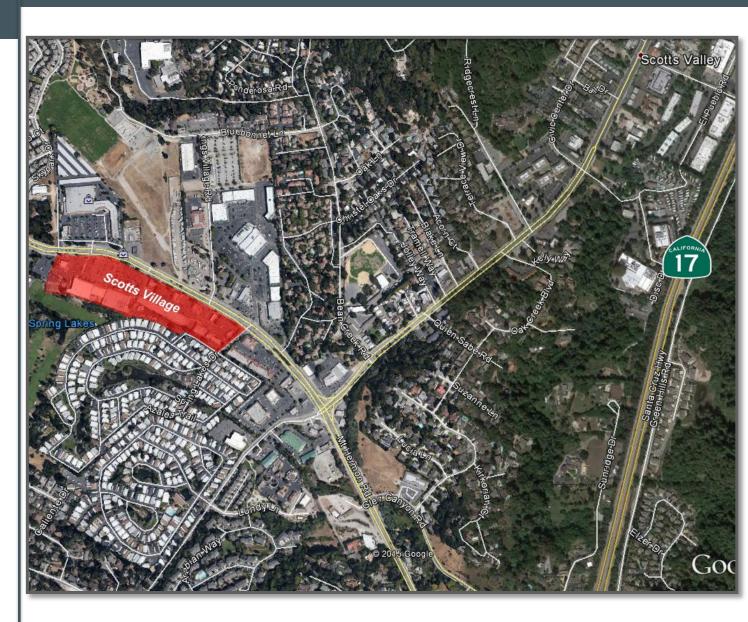

# **REGIONAL MAP**

Scotts Valley, CA (6 miles from Santa Cruz & 16 miles from Los Gatos)