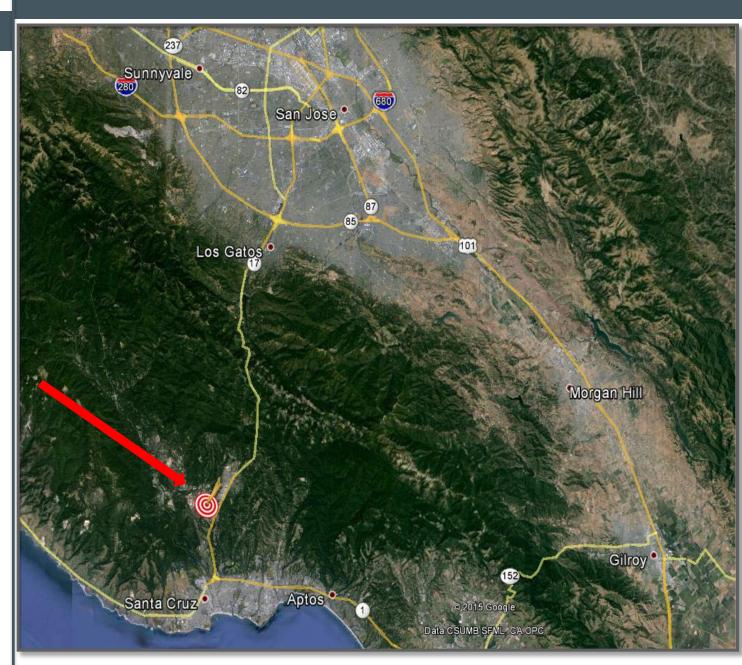

# **REGIONAL MAP**

Scotts Valley, CA (6 miles from Santa Cruz & 16 miles from Los Gatos)